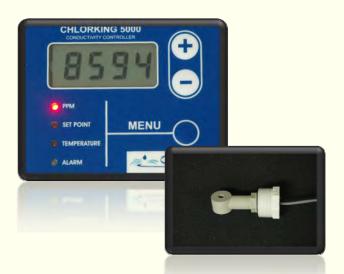

ChlorKing® Incorporated | 6767 Peachtree Industrial Blvd, Norcross, Georgia, 30092 U.S.A | Tel: 800.536.8180 | Fax: 770.452.0952 | www.chlorking.com