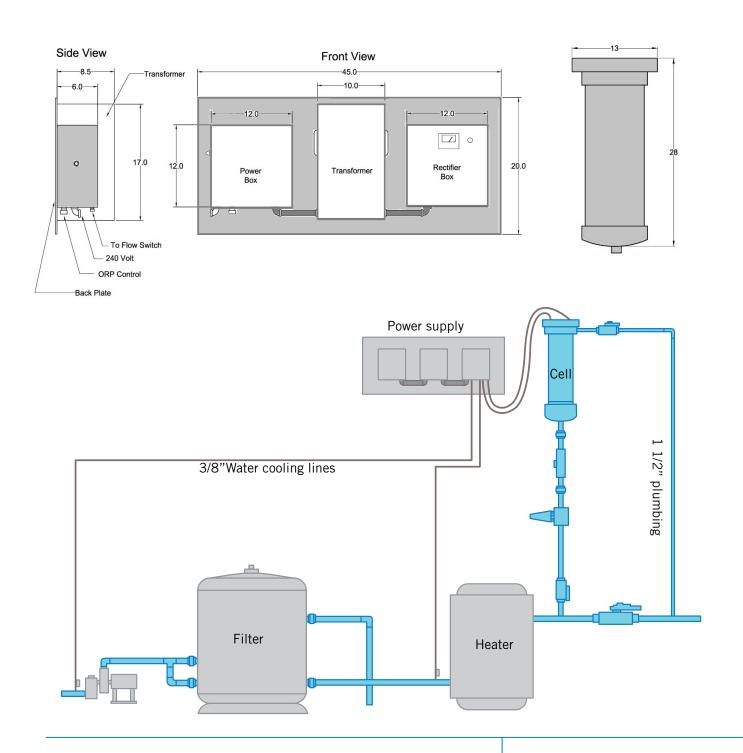

## **Specifications - CHLOR 20**

- · Certifications achieved
  - → NSF-50
- → UL-1081
- Electrode stacks
  - > 1-20 lb, 15,000 hr reverse polarity in clear housing
- Electrical specifications
  - → Max primary amps (18.5)
  - > Voltage / Hz (208-240v 60Hz single phase)
  - GFCI breaker required (30 amp)
- Power supply
  - > Water cooled with no fans
- Operating temperature
  - → 35°F (2°C) to 115°F (46°C) air temperature
  - >59°F (15°C) to 104°F (40°C) water temperature
- Plumbing / flow gpm
  - 1 1/2" inlet and outlet
  - > 20 gpm (flow required)
  - > 50 psi (max pressure)
- Dimensions
  - >45"W x 12"H (power supply)
  - 13"W x 28"H (Cell housing)
- Salt concentration & display
  - > 3,500 5,000ppm required
  - Digital toroidal salt display
- Equivilent chlorine production
  - 20 lbs / 24 hours
- Bonding and grounding
  - > Bonding lugs and grounding Ts included
  - > Bonding and grounding of this system is essential
  - Bonding and grounding of all equipment in the pump room is required.

# **CHLOR 20 DIMENSIONS & PLUMBING**

ChlorKing pioneered on-site chlorine generating technology in the 1970's. Realizing the potential for swimming pools and commercial applications, the company began generating "ultimate water" with simple, yet highly advanced technology. Today, ChlorKing® leads the way in commercial saline chlorination and is consistently seeking new frontiers in sanitizing solutions including ultraviolet light technology and their NEX-GEN® pH onsite chlorine generators. These environmentally friendly solutions are changing the way we treat H²O.