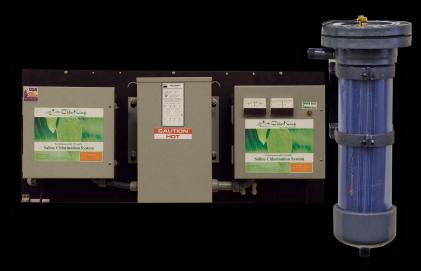

### The CHLOR 20

The ChlorKing® CHLOR 20 salt chlorinator is mounted onto any wall surface in the pump room and is plumbed into the existing pool circulation system. A mild saline solution of between 3,500 – 5,000ppm salt is introduced to the pool and flows through the cell to create hypochlorous acid. The ChlorKing® CHLOR 20 is a single cell and is plumbed in a bypass for easy installation.

### **Main Features**

- Patented single cell technology
- 4mm plate spacing designed for commercial pools
- Self cleaning (reverse polarity)
- 15,000 hour cell
- Clear reaction chamber for easy viewing
- Bypass installation with 1 1/2" plumbing
- Only 20gpm flow required
- Automatic salinity control
- Industrial water colled power supply
- Designed, manufactured and supported in the U.S.A

## **Specifications - CHLOR 20**

- · Certifications achieved
  - → NSF-50
- → UL-1081
- Electrode stacks
  - > 1-20 lb, 15,000 hr reverse polarity in clear housing
- Electrical specifications
  - → Max primary amps (18.5)
  - > Voltage / Hz (208-240v 60Hz single phase)
  - GFCI breaker required (30 amp)
- Power supply
  - > Water cooled with no fans
- Operating temperature
  - → 35°F (2°C) to 115°F (46°C) air temperature
  - >59°F (15°C) to 104°F (40°C) water temperature
- Plumbing / flow gpm
  - 1 1/2" inlet and outlet
  - > 20 gpm (flow required)
  - > 50 psi (max pressure)
- Dimensions
  - >45"W x 12"H (power supply)
  - 13"W x 28"H (Cell housing)
- Salt concentration & display
  - > 3,500 5,000ppm required
  - Digital toroidal salt display
- Equivilent chlorine production
  - 20 lbs / 24 hours
- Bonding and grounding
  - > Bonding lugs and grounding Ts included
  - > Bonding and grounding of this system is essential
  - Bonding and grounding of all equipment in the pump room is required.