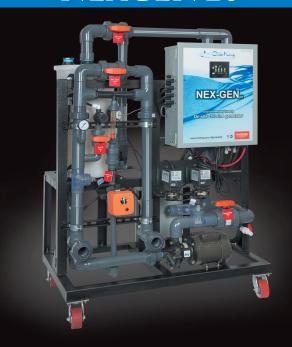

- Pool source water
  - > Up to 94°F (34°C) water temperature
- Electrical specifications
- → Max primary amps (24)
- Voltage / Hz (208-240v 60Hz single phase)
- → Breaker required (40 amp)
- Skid dimensions & weight
  - 348"L x 28"W x 68"H (950 lbs)
- → 48"L x 22"W x 40"H (salt feeder)
- Plumbing requirements
  - 2" inlet and outlet requiring 80 gpm
  - 2" outlet for hydrogen removal to atmosphere
  - Maximum NEXGEN venturi return line pressure (including pool return line) 25psi