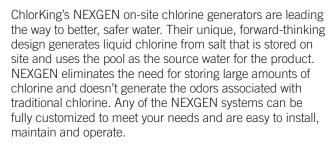

### The NEXGEN 20

The ChlorKing® NEXGEN 20 is a stand-alone, on-site chlorine generator capable of producing 24 lbs of pH neutral equivalent chlorine per 24 hours. The unique design uses swimming pool water to feed the generator and distribute chlorine to the pool as needed. Up to 6 bodies of water can be sanitized with one NEXGEN system using our venturi feed systems and can be used in conjunction with any ORP/pH controller. This product requires no salt in the swimming pool and will not raise TDS levels as with other chlorine generators. Hydrogen, the by-product is safely vented to atmosphere through a 2" PVC pipe on top of the production tank.

#### **Main Features**

- On-site chlorine generator capable of producing 24 lbs (equivalent to 24 gal of 12% bleach) per 24 hrs.
- Process uses swimming pool water to produce sodium hypochlorite (no fresh water added)
- No salt is required in the pool
- pH neutral chlorine produced
- Programmable touch-screen with auto correct features
- Skid mounted on wheels for easy installation
- Water-cooled power supply