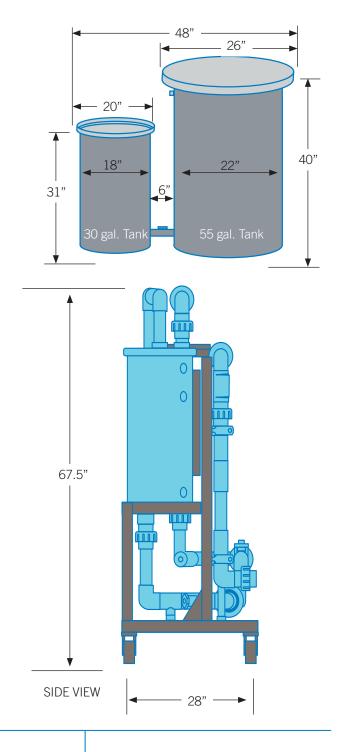

- Pool source water
  - > Up to 94°F (34°C) water temperature
- Electrical specifications
- → Max primary amps (24)
- Voltage / Hz (208-240v 60Hz single phase)
- → Breaker required (40 amp)
- Skid dimensions & weight
  - 348"L x 28"W x 68"H (950 lbs)
- → 48"L x 22"W x 40"H (salt feeder)
- Plumbing requirements
  - 2" inlet and outlet requiring 80 gpm
  - 2" outlet for hydrogen removal to atmosphere
  - Maximum NEXGEN venturi return line pressure (including pool return line) 25psi