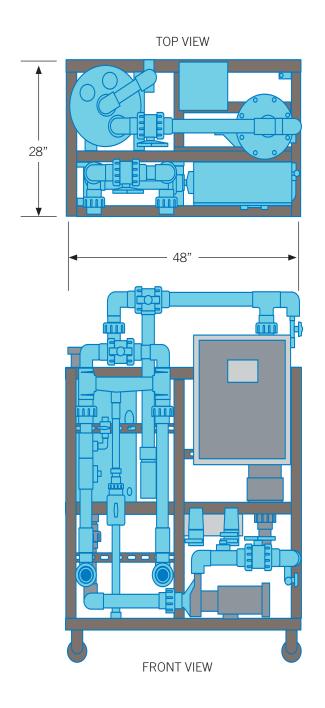

- Pool source water
  - > Up to 94°F (34°C) water temperature
- Electrical specifications
- → Max primary amps (24)
- Voltage / Hz (208-240v 60Hz single phase)
- → Breaker required (40 amp)
- Skid dimensions & weight
  - 348"L x 28"W x 68"H (950 lbs)
- → 48"L x 22"W x 40"H (salt feeder)
- Plumbing requirements
  - 2" inlet and outlet requiring 80 gpm
  - 2" outlet for hydrogen removal to atmosphere
  - Maximum NEXGEN venturi return line pressure (including pool return line) 25psi