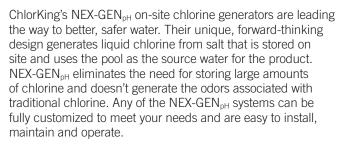

### The NEX-GEN<sub>pH</sub> 40

The ChlorKing® NEX-GEN $_{\rm pH}$  40 is a stand-alone, on-site chlorine generator capable of producing 48 lbs. of pH neutral equivalent chlorine per 24 hours. The unique design uses swimming pool water to feed the generator and distribute chlorine to the pool as needed. Up to 6 bodies of water can be sanitized with one NEX-GEN $_{\rm pH}$  system using our venturi feed systems and can be used in conjunction with any ORP/pH controller. This product requires no salt in the swimming pool and will not raise TDS levels as with other chlorine generators. Hydrogen, the by-product is safely vented to atmosphere through a 2" (5cm) PVC pipe on top of the production tank.

### **Main Features**

- On-site chlorine generator capable of producing 48lbs. (equivalent to 48 gal of 12% bleach) per 24 hrs.
- Process uses swimming pool water to produce sodium hypochlorite (no fresh water added)
- No salt is required in the pool
- pH neutral chlorine produced
- Programmable touch-screen with auto correct features
- Skid mounted on wheels for easy installation
- Water-cooled power supply