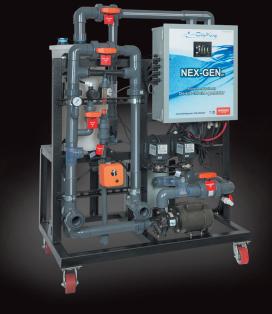

- Pool source water
  - > Up to 94°F (34°C) water temperature
- Electrical specifications
  - → Max primary amps (32)
  - > Voltage / Hz (208-240v 50/60Hz single phase)
  - > Breaker required (60 amp)
- Skid dimensions & weight
  - 48" (121cm) L x 28" (71cm) W x 68"(172cm) H
  - > 48"(121cm) L x 22" (55cm) W x 40" (101cm) H (salt feeder)
- Plumbing requirements
  - > 2" (5cm) inlet and outlet requiring 80 gpm (302 Lpm)
  - >2" (5cm) outlet for hydrogen removal to atmosphere
- Maximum NEX-GEN venturi return line pressure (including pool return line) 25psi