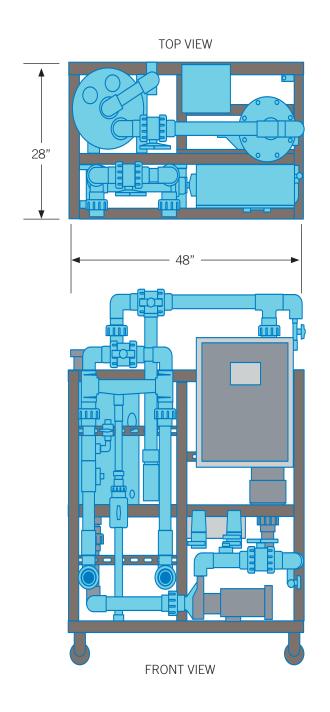

- Pool source water
  - > Up to 94°F (34°C) water temperature
- Electrical specifications
  - → Max primary amps (32)
  - > Voltage / Hz (208-240v 50/60Hz single phase)
  - > Breaker required (60 amp)
- Skid dimensions & weight
  - 48" (121cm) L x 28" (71cm) W x 68"(172cm) H
  - > 48"(121cm) L x 22" (55cm) W x 40" (101cm) H (salt feeder)
- Plumbing requirements
  - > 2" (5cm) inlet and outlet requiring 80 gpm (302 Lpm)
  - >2" (5cm) outlet for hydrogen removal to atmosphere
- Maximum NEX-GEN venturi return line pressure (including pool return line) 25psi